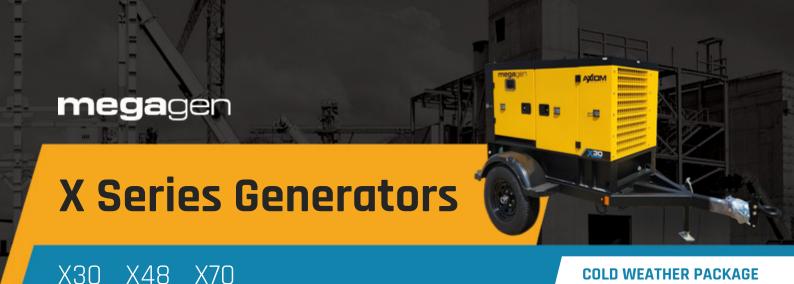

The **megagen X Series** is a range of high-quality, eco-friendly generator sets designed for use in applications that have a more consistent power demand, such as remote location dewatering or powering frost fighters. Featuring the many of the same long-lasting components of our flagship model, these generators are easy to use, offer reliable power and are designed to handle challenging conditions with ease.

The **megagen X Series** line offers a range of options suitable for a variety of job sites and industries.

## **Features:**

- ComAp Controller
- Large capacity fuel tank and additional external fuel tank connectivity to maximize runtime
- Superior sound proofing solutions
- Master battery disconnect for added safety
- Cold weather package to protect your equipment in harsh weather conditions
- Central lifting hook to move equipment safely and securely
- 240 / 480 switchable
- 110% spill containment, minimizing environmental impact
- Single axle trailer option

| SPECIFICATIONS                 | X30               | X48               | X70               |
|--------------------------------|-------------------|-------------------|-------------------|
| Engine                         | Kohler KDI1903TCR | Kohler KDI2504TCR | Kohler KDI3404TCR |
| Gen End                        | WEG               | WEG               | WEG               |
| Prime Output kW (kVA)          | 21.8 (27.3)       | 34.9 (43.6)       | 50.9 (63.7)       |
| Trailer Option                 | Yes               | Yes               | Yes               |
| Voltage VAC                    | 240 / 480         | 240 / 480         | 240 / 480         |
| Secondary<br>Fluid Containment | 110%              | 110%              | 110%              |